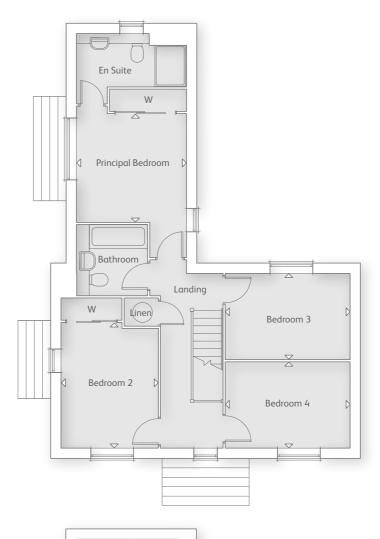

#### FIRST FLOOR

|  | Principal Bedroom<br>3.16m x 3.12m | 10' 4" x 10' 2" |
|--|------------------------------------|-----------------|
|  | Bedroom 2<br>3.61m x 2.78m         | 11' 10" x 9' 1" |
|  | Bedroom 3<br>3.59m x 2.46m         | 11' 9" x 8' 0"  |
|  | Bedroom 4<br>3.59m x 2.46m         | 11' 9" x 8' 0"  |
|  |                                    |                 |