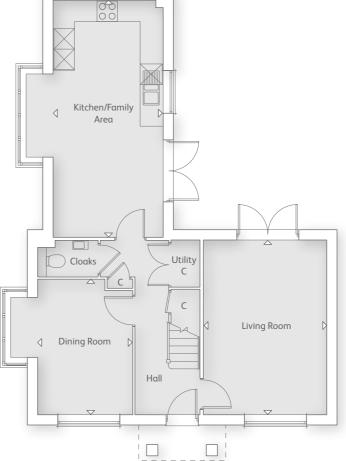

## **GROUND FLOOR**

Kitchen/Family Area
6.86m x 3.16m 22' 6" x 10' 4"

Living Room
5.04m x 3.54m 16' 6" x 11' 7"

Dining Room
3.90m x 2.72m 12' 9" x 8' 10"