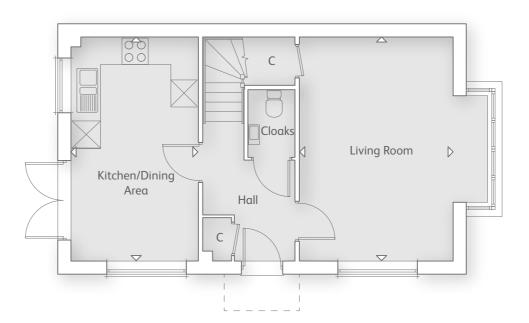

## **GROUND FLOOR**

Kitchen/Family Area
6.86m x 3.16m 22' 6" x 10' 4"

Living Room
5.04m x 3.54m 16' 6" x 11' 7"

Dining Room
3.90m x 2.72m 12' 9" x 8' 10"