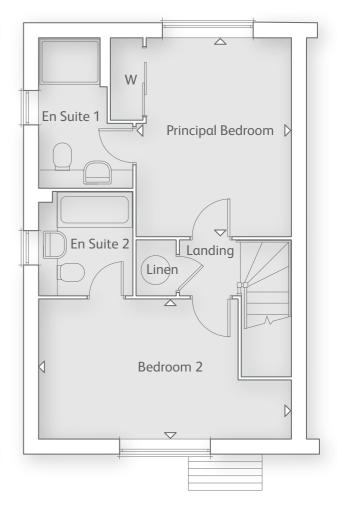

# THE WESTBOURNE

4 BEDROOM HOME

#### FIRST FLOOR

|  | Principal Bedroom<br>3.16m x 3.12m | 10' 4" x 10' 2" |
|--|------------------------------------|-----------------|
|  | Bedroom 2<br>3.61m x 2.78m         | 11' 10" x 9' 1" |
|  | Bedroom 3<br>3.59m x 2.46m         | 11' 9" x 8' 0"  |
|  | Bedroom 4<br>3.59m x 2.46m         | 11' 9" x 8' 0"  |
|  |                                    |                 |