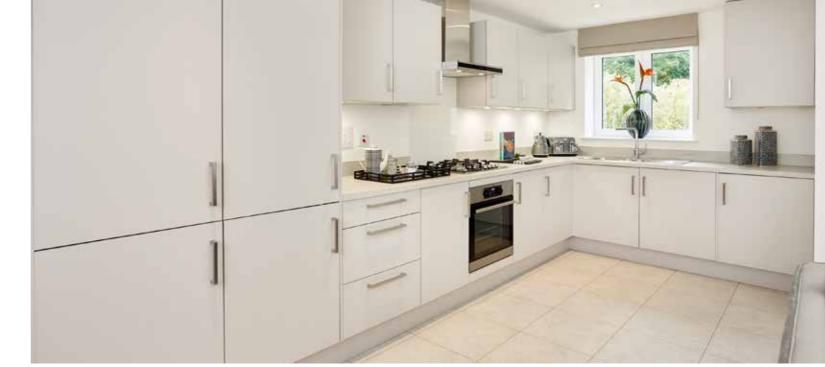

#### MODERN KITCHEN SPACE

- High-quality Omega Kitchen, made in Yorkshire, with soft close doors/drawers and recessed LED pelmet
- Laminate worktops with up-stand to Kitchen
- Chimney extractor hood
- Stainless steel single electric oven
- Induction hob with glass splashback
- Space for fridge/freezer
- Integrated washing machine