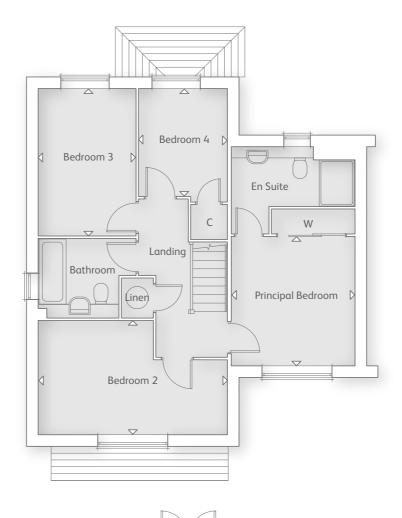

# THE WESTBOURNE

4 BEDROOM HOME

#### FIRST FLOOR

|  | Principal Bedroom<br>3.16m x 3.12m | 10' 4" x 10' 2" |
|--|------------------------------------|-----------------|
|  | Bedroom 2<br>3.61m x 2.78m         | 11' 10" x 9' 1" |
|  | Bedroom 3<br>3.59m x 2.46m         | 11' 9" x 8' 0"  |
|  | Bedroom 4<br>3.59m x 2.46m         | 11' 9" x 8' 0"  |
|  |                                    |                 |

## **GROUND FLOOR**

Kitchen/Family Area
6.86m x 3.16m 22' 6" x 10' 4"

Living Room
5.04m x 3.54m 16' 6" x 11' 7"

Dining Room
3.90m x 2.72m 12' 9" x 8' 10"