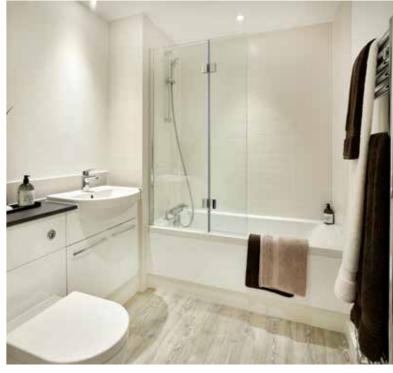

## QUALITY BATHROOM, EN SUITE AND CLOAKROOM

- Handmade British Quality Bathrooms by Utopia
- Fitted furniture to Bathroom, En Suite and Cloakroom
- $\bullet$  White sanitaryware and chrome fittings
- Bath with thermostatic bath/shower mixer and screen
   Dining Room and
- Shower enclosure with thermostatic shower in En Suite
- Ceramic wall tiles
- Heated towel radiators