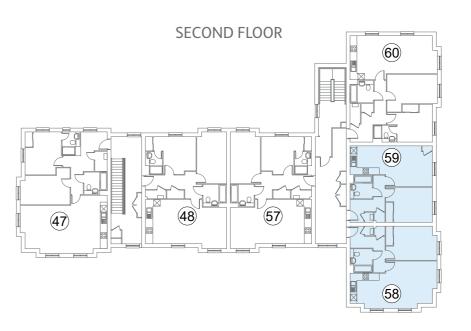

THE ASHBANK
2 BEDROOM HOME
PLOTS 17, 18, 61, 62, 63, 64, 67 & 68

HARLINGTON COURT

2 BEDROOM HOME

PLOTS 43, 44, 45, 46, 47, 48, 49, 50, 51, 52, 53, 54, 55, 56, 57, 58, 59 & 60

COURTAULD HOUSE

1 BEDROOM HOME
PLOTS 1, 2, 3 & 4

## STYLE B - GROUND FLOOR

Kitchen/Living/Dining Area 7.45m x 4.02m 24' 5" x 13' 2"

Principal Bedroom

2.98m x 3.10m 9' 9" x 10' 1"

Bedroom 2

2.75m x 4.69m 9' 0" x 15' 4"

FIRST FLOOR SECOND FLOOR **GROUND FLOOR** FIRST FLOOR SECOND FLOOR

# STYLE C - GROUND FLOOR

Kitchen/Living/Dining Area 8.00m x 4.01m 26' 2" x 13' 2"

Principal Bedroom

3.20m x 2.67m 10' 5" x 8' 9"

Bedroom 2

4.58m x 2.61m 15' 0" x 8' 6"

GROUND FLOOR FIRST FLOOR

SECOND FLOOR