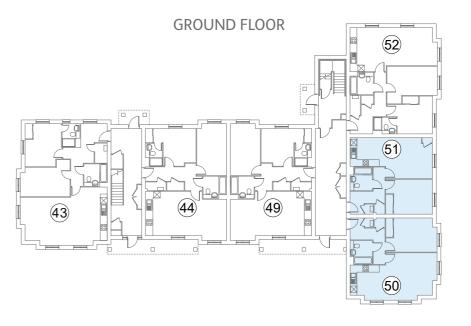

# HARLINGTON COURT

2 BEDROOM HOME

## STYLE A - GROUND FLOOR

Kitchen/Living/Dining Area 7.55m x 4.87m 24' 9" x 15' 11"

Principal Bedroom

3.28m x 3.92m 10' 9" x 12' 10"

Bedroom 2

4.54m x 2.62m 14' 10" x 8' 7"

## STYLE B - GROUND FLOOR

Kitchen/Living/Dining Area 7.45m x 4.02m 24' 5" x 13' 2"

Principal Bedroom

2.98m x 3.10m 9' 9" x 10' 1"

Bedroom 2

2.75m x 4.69m 9' 0" x 15' 4"

FIRST FLOOR SECOND FLOOR **GROUND FLOOR** FIRST FLOOR SECOND FLOOR

# STYLE C - GROUND FLOOR

Kitchen/Living/Dining Area 8.00m x 4.01m 26' 2" x 13' 2"

Principal Bedroom

3.20m x 2.67m 10' 5" x 8' 9"

Bedroom 2

4.58m x 2.61m 15' 0" x 8' 6"

GROUND FLOOR FIRST FLOOR

SECOND FLOOR