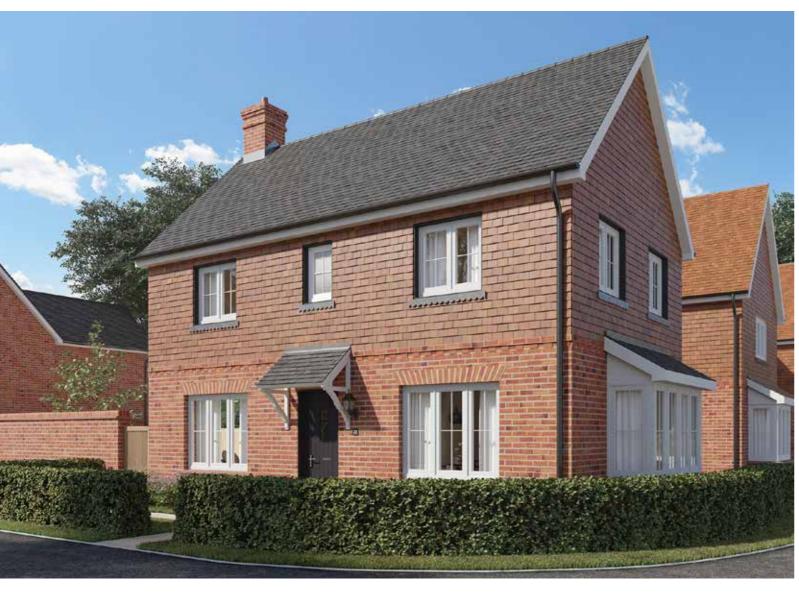

- TV point to Living Room, Kitchen/Dining Area and all bedrooms
- Cat 6 Home Network points to Living Room and Principal Bedroom

#### **EXTERNAL FEATURES**

- Timber framed car port
- Driveway Parking
- External power point, EV ready (subject to layout)
- Outdoor patio space with gated access
  - Cycle store
  - Wireless doorbell
  - Motion activated front entrance light
  - Easy clean hinges to all windows above ground floor level
  - Slate tile door number
  - Slim space saver water butt





#### **GROUND FLOOR**

Kitchen/Dining Area 4.84m x 3.44m 15' 10" x 11' 3"

Living Room 5.38m x 3.82m 17' 7" x 12' 6"

#### FIRST FLOOR

Principal Bedroom
3.11m x 3.03m 10' 2" x 9' 11"

Bedroom 2
2.93m x 2.71m 9' 7" x 8' 10"

Bedroom 3
3.59m x 2.00m 11' 9" x 6' 6"

# THE CHALGROVE

3 BEDROOM HOME



#### MODERN KITCHEN SPACE

- Paula Rosa Manhattan designed Kitchen
- High quality furniture with soft close doors/drawers and LED pelmet lighting
- Laminate worktops with up-stand to Kitchen
- Chimney extractor hood
- Stainless steel single electric oven
- Induction hob with glass splashback
- Space for fridge/freezer
- Integrated washing machine

#### DECORATION AND JOINERY

- Vertical 5 panel moulded internal doors
- Built-in wardrobe to Principal Bedroom

## QUALITY BATHROOM, EN SUITE AND CLOAKROOM

- Handmade British Quality Bathrooms by Utopia
- Fitted furniture to Bathroom and En Suite
- White sanitaryware and chrome fittings
- Bath with thermostatic bath/shower mixer and screen
- Shower enclosure with thermostatic shower in En Suite
- Ceramic wall tiles
- Heated towel radiators

#