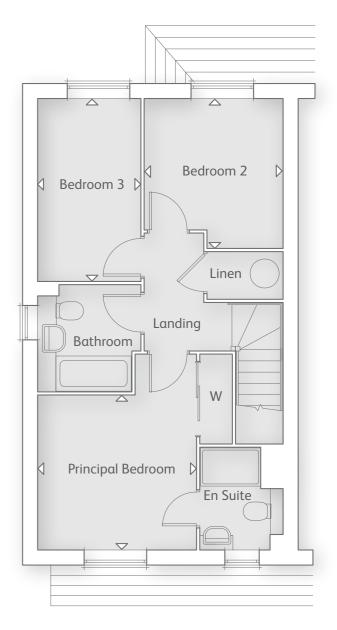

# THE CRANBROOK

4 BEDROOM HOME

## FIRST FLOOR

| Principal Bedroom<br>3.31m x 3.14m | 10' 10" x 10' 3 |
|------------------------------------|-----------------|
| Bedroom 2<br>4.84m x 2.91m         | 15' 10" x 9' 6" |
| Bedroom 3<br>3.77m x 2.47m         | 12' 4" x 8' 1"  |
| Bedroom 4<br>2.75m x 2.24m         | 9' 0" x 7' 4"   |