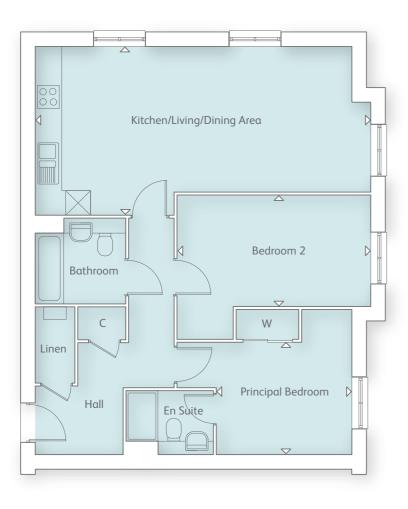

# HARLINGTON COURT

2 BEDROOM HOME

## STYLE A - GROUND FLOOR

Kitchen/Living/Dining Area 7.55m x 4.87m 24' 9" x 15' 11"

Principal Bedroom

3.28m x 3.92m 10' 9" x 12' 10"

Bedroom 2

4.54m x 2.62m 14' 10" x 8' 7"

## STYLE B - GROUND FLOOR

Kitchen/Living/Dining Area 7.45m x 4.02m 24' 5" x 13' 2"

Principal Bedroom

2.98m x 3.10m 9' 9" x 10' 1"

Bedroom 2

2.75m x 4.69m 9' 0" x 15' 4"

FIRST FLOOR SECOND FLOOR **GROUND FLOOR** FIRST FLOOR SECOND FLOOR

# STYLE C - GROUND FLOOR

Kitchen/Living/Dining Area 8.00m x 4.01m 26' 2" x 13' 2"

Principal Bedroom

3.20m x 2.67m 10' 5" x 8' 9"

Bedroom 2

4.58m x 2.61m 15' 0" x 8' 6"

GROUND FLOOR FIRST FLOOR

SECOND FLOOR