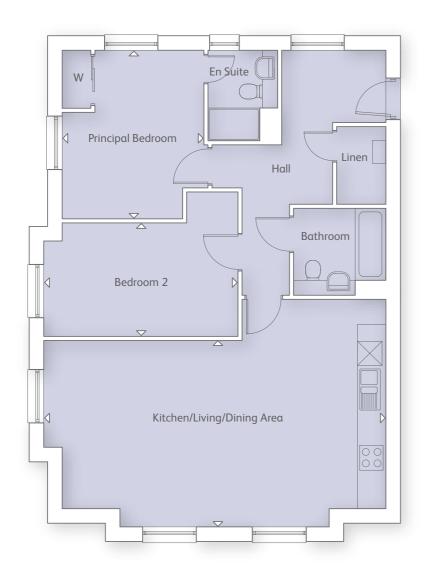

## STYLE A - GROUND FLOOR

Kitchen/Living/Dining Area 7.55m x 4.87m 24' 9" x 15' 11"

Principal Bedroom

3.28m x 3.92m 10' 9" x 12' 10"

Bedroom 2

4.54m x 2.62m 14' 10" x 8' 7"

## STYLE B - GROUND FLOOR

Kitchen/Living/Dining Area 7.45m x 4.02m 24' 5" x 13' 2"

Principal Bedroom

2.98m x 3.10m 9' 9" x 10' 1"

Bedroom 2

2.75m x 4.69m 9' 0" x 15' 4"

FIRST FLOOR SECOND FLOOR **GROUND FLOOR** FIRST FLOOR SECOND FLOOR

# STYLE C - GROUND FLOOR

Kitchen/Living/Dining Area 8.00m x 4.01m 26' 2" x 13' 2"

Principal Bedroom

3.20m x 2.67m 10' 5" x 8' 9"

Bedroom 2

4.58m x 2.61m 15' 0" x 8' 6"

GROUND FLOOR FIRST FLOOR

SECOND FLOOR