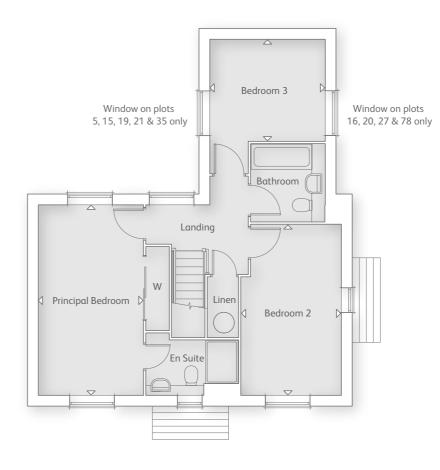

THE WESTBOURNE
4 BEDROOM HOME
PLOTS 26, 32 & 74

THE CHAILEY
4 BEDROOM HOME
PLOTS 33 & 34

THE CRANBROOK
4 BEDROOM HOME
PLOTS 6, 7, 23, 24, 36, 37, 40 & 41

THE BEAZLEY
3 BEDROOM HOME
PLOTS 5, 15, 16, 19, 20, 21, 27, 35 & 78

## FIRST FLOOR

| Principal Bedroom<br>5.25m x 2.87m | 17' 2" x 9' 5"  |
|------------------------------------|-----------------|
| Bedroom 2<br>4.70m x 2.74m         | 15' 5" x 8' 11" |
| Bedroom 3<br>3.16m x 2.78m         | 10' 4" x 9' 1"  |

#### **GROUND FLOOR**

| Kitchen<br>4.47m x 3.16m     | 14' 8" x 10' 4" |
|------------------------------|-----------------|
| Living Room<br>5.25m x 3.54m | 17' 2" x 11' 7" |
| Dining Room<br>3.66m x 2.72m | 12' 0" x 8' 10" |