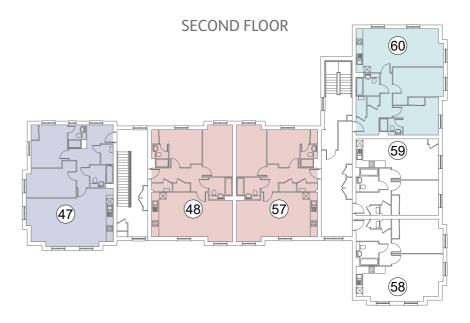

# HARLINGTON COURT

2 BEDROOM HOME

## STYLE A - GROUND FLOOR

Kitchen/Living/Dining Area 7.55m x 4.87m 24' 9" x 15' 11"

Principal Bedroom

3.28m x 3.92m 10' 9" x 12' 10"

Bedroom 2

4.54m x 2.62m 14' 10" x 8' 7"

## STYLE B - GROUND FLOOR

Kitchen/Living/Dining Area 7.45m x 4.02m 24' 5" x 13' 2"

Principal Bedroom

2.98m x 3.10m 9' 9" x 10' 1"

Bedroom 2

2.75m x 4.69m 9' 0" x 15' 4"

FIRST FLOOR SECOND FLOOR **GROUND FLOOR** FIRST FLOOR SECOND FLOOR

# STYLE C - GROUND FLOOR

Kitchen/Living/Dining Area 8.00m x 4.01m 26' 2" x 13' 2"

Principal Bedroom

3.20m x 2.67m 10' 5" x 8' 9"

Bedroom 2

4.58m x 2.61m 15' 0" x 8' 6"

GROUND FLOOR FIRST FLOOR

SECOND FLOOR