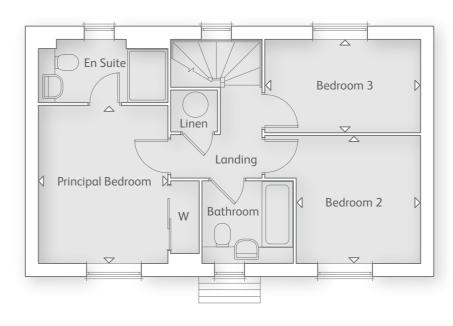

# THE WESTBOURNE

4 BEDROOM HOME

#### FIRST FLOOR

|  | Principal Bedroom<br>3.16m x 3.12m | 10' 4" x 10' 2" |
|--|------------------------------------|-----------------|
|  | Bedroom 2<br>3.61m x 2.78m         | 11' 10" x 9' 1" |
|  | Bedroom 3<br>3.59m x 2.46m         | 11' 9" x 8' 0"  |
|  | Bedroom 4<br>3.59m x 2.46m         | 11' 9" x 8' 0"  |
|  |                                    |                 |