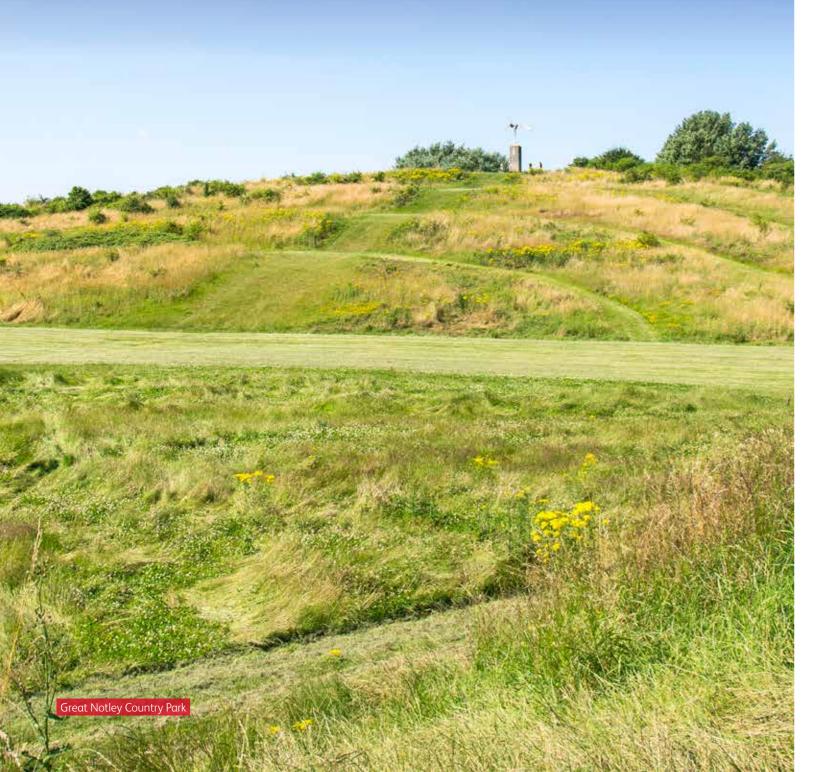

SILK ROW IS A CHARMING NEW DEVELOPMENT OF 2, 3 AND 4 BEDROOM HOMES IN BRAINTREE, A WELCOMING TOWN ON THE EDGE OF RURAL NORTH ESSEX.