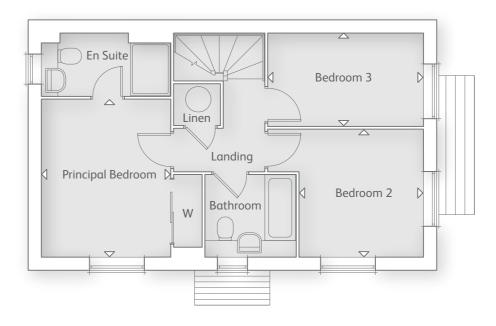

#### FIRST FLOOR

|  | Principal Bedroom<br>3.16m x 3.12m | 10' 4" x 10' 2" |
|--|------------------------------------|-----------------|
|  | Bedroom 2<br>3.61m x 2.78m         | 11' 10" x 9' 1" |
|  | Bedroom 3<br>3.59m x 2.46m         | 11' 9" x 8' 0"  |
|  | Bedroom 4<br>3.59m x 2.46m         | 11' 9" x 8' 0"  |
|  |                                    |                 |