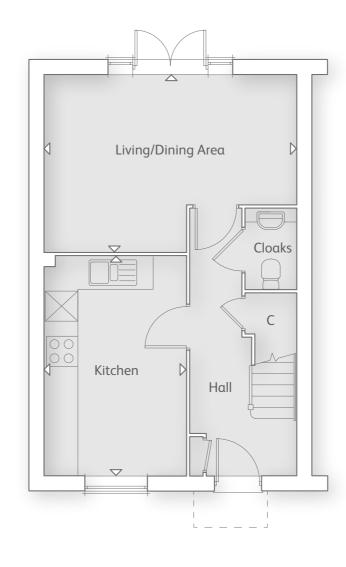

# THE UPTON

## 2 BEDROOM HOME

#### **GROUND FLOOR**

Kitchen

4.33m x 2.78m 14' 2" x 9' 1"

Living/Dining Area

4.98m x 3.49m 16' 4" x 11' 5"