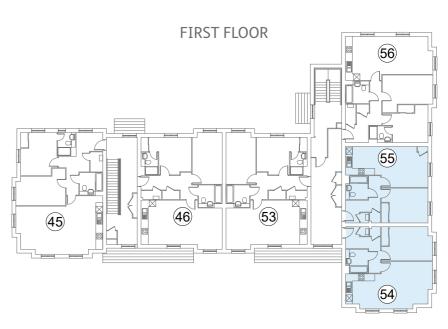

THE ASHBANK
2 BEDROOM HOME
PLOTS 17, 18, 61, 62, 63, 64, 67 & 68

HARLINGTON COURT

2 BEDROOM HOME

PLOTS 43, 44, 45, 46, 47, 48, 49, 50, 51, 52, 53, 54, 55, 56, 57, 58, 59 & 60

COURTAULD HOUSE

1 BEDROOM HOME
PLOTS 1, 2, 3 & 4

## STYLE B - GROUND FLOOR

Kitchen/Living/Dining Area 7.45m x 4.02m 24' 5" x 13' 2"

Principal Bedroom

2.98m x 3.10m 9' 9" x 10' 1"

Bedroom 2

2.75m x 4.69m 9' 0" x 15' 4"

FIRST FLOOR SECOND FLOOR **GROUND FLOOR** FIRST FLOOR SECOND FLOOR

# STYLE C - GROUND FLOOR

Kitchen/Living/Dining Area 8.00m x 4.01m 26' 2" x 13' 2"

Principal Bedroom

3.20m x 2.67m 10' 5" x 8' 9"

Bedroom 2

4.58m x 2.61m 15' 0" x 8' 6"

GROUND FLOOR FIRST FLOOR

SECOND FLOOR