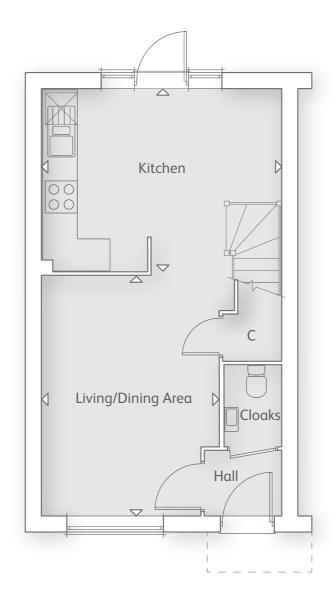

# THE WESTBOURNE

4 BEDROOM HOME

## **GROUND FLOOR**

Kitchen/Family Area
6.86m x 3.16m 22' 6" x 10' 4"

Living Room
5.04m x 3.54m 16' 6" x 11' 7"

Dining Room
3.90m x 2.72m 12' 9" x 8' 10"