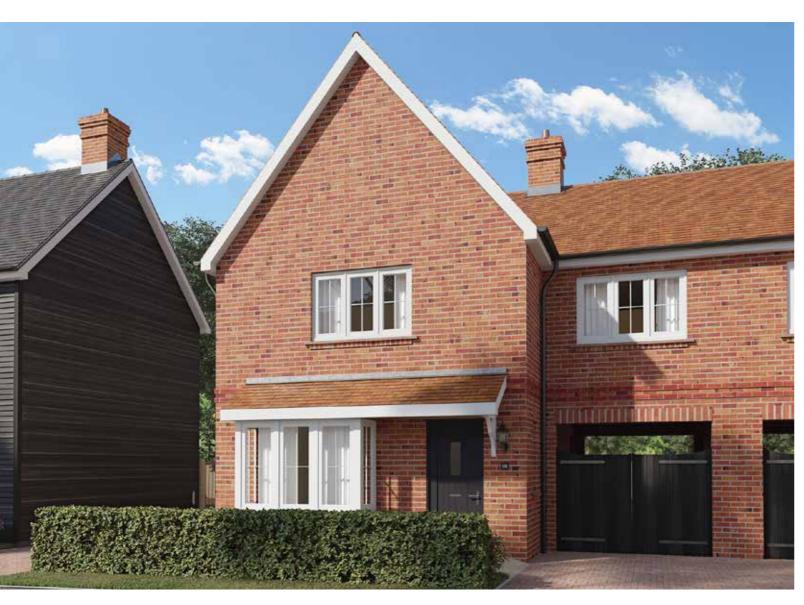

o layout)
- Outdoor patio space with gated access
- Wireless doorbell
- Motion activated front entrance light
- Easy clean hinges to all windows above ground floor level
- Slate tile door number
- Slim space saver water butt



#### FIRST FLOOR

|  | Principal Bedroom<br>3.16m x 3.12m | 10' 4" x 10' 2" |
|--|------------------------------------|-----------------|
|  | Bedroom 2<br>3.61m x 2.78m         | 11' 10" x 9' 1" |
|  | Bedroom 3<br>3.59m x 2.46m         | 11' 9" x 8' 0"  |
|  | Bedroom 4<br>3.59m x 2.46m         | 11' 9" x 8' 0"  |
|  |                                    |                 |



## **GROUND FLOOR**

Kitchen/Family Area
6.86m x 3.16m 22' 6" x 10' 4"

Living Room
5.04m x 3.54m 16' 6" x 11' 7"

Dining Room
3.90m x 2.72m 12' 9" x 8' 10"

# THE CRANBROOK

4 BEDROOM HOME



#### MODERN KITCHEN SPACE

- Paula Rosa Manhattan designed Kitchen
- High quality furniture with soft close doors/drawers and LED pelmet lighting
- Laminate worktops with up-stand to Kitchen
- Chimney extractor hood
- Stainless steel double electric oven
- Induction hob with glass splashback
- Integrated fridge/freezer
- Integrated dishwasher
- Integrated washing machine

#### **DECORATION AND JOINERY**

- Vertical 5 panel moulded internal doors
- Built-in wardrobe to Principal Bedroom
- Built-in storage to Bedroom 4

## QUALITY BATHROOM, EN SUITE AND CLOAKROOM

- Handmade British Quality Bathrooms by Utopia
- Fitted furniture to Bathroom and En Suite
- White sanitaryware and chrome fittings
- Bath with thermostatic bath/shower mixer and screen
- Shower enclosure with thermostatic shower