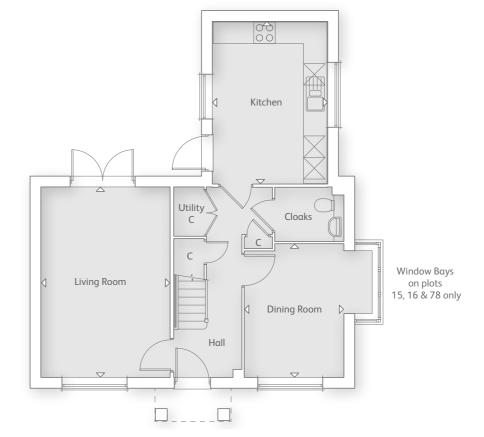

# THE BEAZLEY

3 BEDROOM HOM

#### **GROUND FLOOR**

| Kitchen<br>4.47m x 3.16m     | 14' 8" x 10' 4" |
|------------------------------|-----------------|
| Living Room<br>5.25m x 3.54m | 17' 2" x 11' 7" |
| Dining Room<br>3.66m x 2.72m | 12' 0" x 8' 10" |

## FIRST FLOOR

| Principal Bedroom<br>5.25m x 2.87m | 17' 2" x 9' 5"  |
|------------------------------------|-----------------|
| Bedroom 2<br>4.70m x 2.74m         | 15' 5" x 8' 11" |
| Bedroom 3<br>3.16m x 2.78m         | 10' 4" x 9' 1"  |