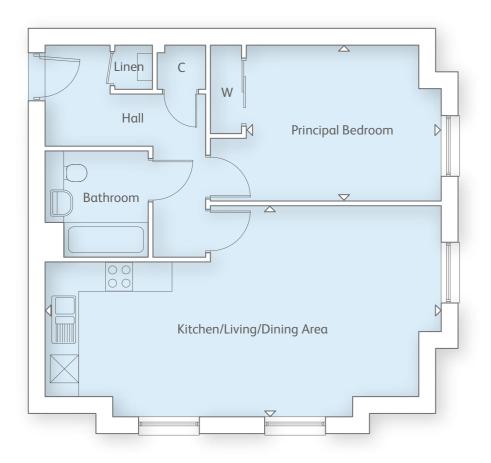

## STYLE A - GROUND FLOOR

Kitchen/Living/Dining Area 7.55m x 4.87m 24' 9" x 15' 11"

Principal Bedroom

3.28m x 3.92m 10' 9" x 12' 10"

Bedroom 2

4.54m x 2.62m 14' 10" x 8' 7"

## STYLE B - GROUND FLOOR

Kitchen/Living/Dining Area 7.45m x 4.02m 24' 5" x 13' 2"

Principal Bedroom

2.98m x 3.10m 9' 9" x 10' 1"

Bedroom 2

2.75m x 4.69m 9' 0" x 15' 4"

FIRST FLOOR SECOND FLOOR **GROUND FLOOR** FIRST FLOOR SECOND FLOOR

# STYLE C - GROUND FLOOR

Kitchen/Living/Dining Area 8.00m x 4.01m 26' 2" x 13' 2"

Principal Bedroom

3.20m x 2.67m 10' 5" x 8' 9"

Bedroom 2

4.58m x 2.61m 15' 0" x 8' 6"

GROUND FLOOR FIRST FLOOR

SECOND FLOOR