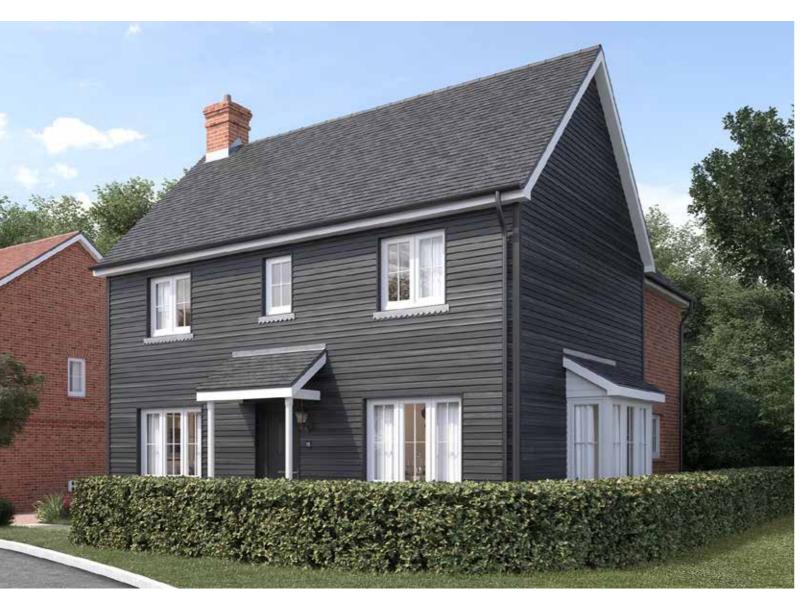

# **EXTERNAL FEATURES**

- Single Garage
- Drive-through
- Driveway Parking
- External power point, EV ready (subject to layout)
- Outdoor patio space with gated access
- Wireless doorbell
- Motion activated front entrance light
- Easy clean hinges to all windows above ground floor level
- Slate tile door number
- Slim space saver water butt



## FIRST FLOOR

| Principal Bedroom<br>3.31m x 3.14m | 10' 10" x 10' 3 |
|------------------------------------|-----------------|
| Bedroom 2<br>4.84m x 2.91m         | 15' 10" x 9' 6" |
| Bedroom 3<br>3.77m x 2.47m         | 12' 4" x 8' 1"  |
| Bedroom 4<br>2.75m x 2.24m         | 9' 0" x 7' 4"   |



#### **GROUND FLOOR**

Kitchen/Dining Areα 4.84m x 4.60m 15' 10" x 15' 0"

Living Room

5.38m x 3.67m 17' 7" x 12' 0"

# THE BEAZLEY

3 BEDROOM HOM



#### MODERN KITCHEN SPACE AND UTILITY

- Paula Rosa Manhattan designed Kitchen
- High quality furniture with soft close doors/drawers and LED pelmet lighting
- Laminate worktops with up-stand to Kitchen
- Chimney extractor hood
- Stainless steel double electric oven
- Induction hob with glass splashback
- Integrated fridge/freezer
- Integrated dishwasher

#### DECORATION AND JOINERY

- Vertical 5 panel moulded internal doors
- Built-in wardrobe to Principal Bedroom

## QUALITY BATHROOM, EN SUITE AND CLOAKROOM

- Handmade British Quality Bathrooms by Utopia
- Fitted furniture to Bathroom and En SuiteWhite sanitaryware and chrome fittings
- Bath with thermostatic bath/shower mixer and screen
- Shower enclosure with thermostatic shower in En Suite
- Ceramic wall tiles
- Heated towel radiato