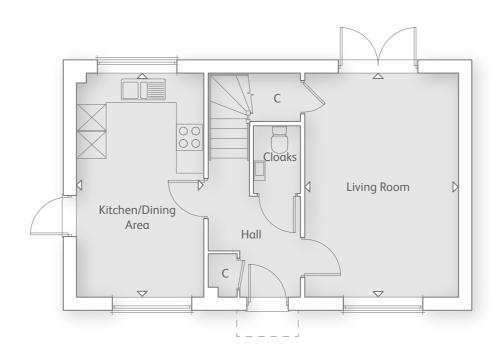

# THE WESTBOURNE

4 BEDROOM HOME

## **GROUND FLOOR**

Kitchen/Family Area
6.86m x 3.16m 22' 6" x 10' 4"

Living Room
5.04m x 3.54m 16' 6" x 11' 7"

Dining Room
3.90m x 2.72m 12' 9" x 8' 10"