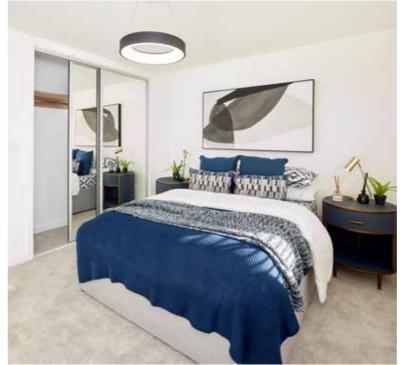

#### DECORATION AND JOINERY

- Vertical 5 panel moulded internal doors
- Built-in wardrobe to Principal Bedroom
- Built-in wardrobe to Bedroom 2

#### FIRST FLOOR

|  | Principal Bedroom<br>3.16m x 3.12m | 10' 4" x 10' 2" |
|--|------------------------------------|-----------------|
|  | Bedroom 2<br>3.61m x 2.78m         | 11' 10" x 9' 1" |
|  | Bedroom 3<br>3.59m x 2.46m         | 11' 9" x 8' 0"  |
|  | Bedroom 4<br>3.59m x 2.46m         | 11' 9" x 8' 0"  |
|  |                                    |                 |