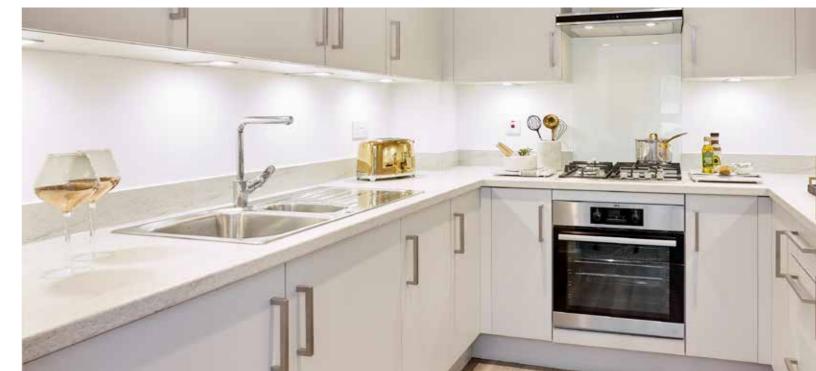

#### MODERN KITCHEN SPACE AND UTILITY

- Paula Rosa Manhattan designed Kitchen
- High quality furniture with soft close doors/drawers and LED pelmet lighting
- Laminate worktops with up-stand to Kitchen
- Chimney extractor hood
- Stainless steel double electric oven
- Induction hob with glass splashback
- Integrated fridge/freezer
- Integrated dishwasher