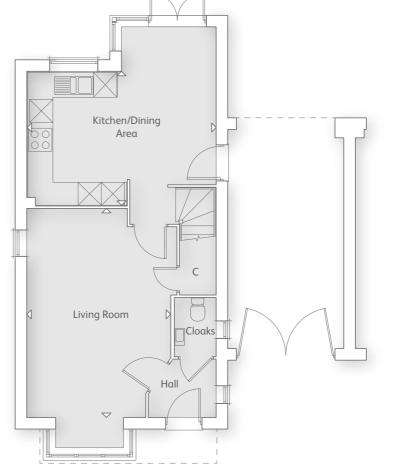

# THE WESTBOURNE

4 BEDROOM HOME

#### FIRST FLOOR

|  | Principal Bedroom<br>3.16m x 3.12m | 10' 4" x 10' 2" |
|--|------------------------------------|-----------------|
|  | Bedroom 2<br>3.61m x 2.78m         | 11' 10" x 9' 1" |
|  | Bedroom 3<br>3.59m x 2.46m         | 11' 9" x 8' 0"  |
|  | Bedroom 4<br>3.59m x 2.46m         | 11' 9" x 8' 0"  |
|  |                                    |                 |

## **GROUND FLOOR**

Kitchen/Family Area
6.86m x 3.16m 22' 6" x 10' 4"

Living Room
5.04m x 3.54m 16' 6" x 11' 7"

Dining Room
3.90m x 2.72m 12' 9" x 8' 10"