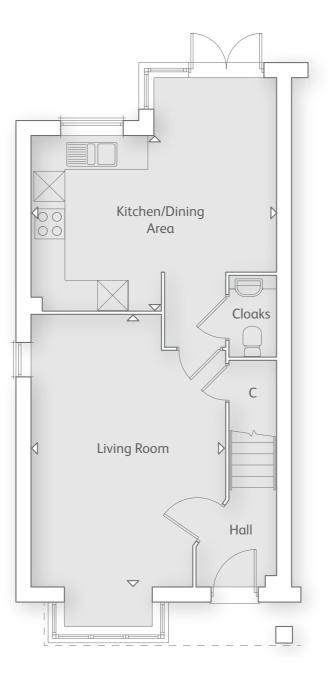

# THE CRANBROOK

4 BEDROOM HOME

#### **GROUND FLOOR**

Kitchen/Dining Areα 4.84m x 4.60m 15' 10" x 15' 0"

Living Room

5.38m x 3.67m 17' 7" x 12' 0"