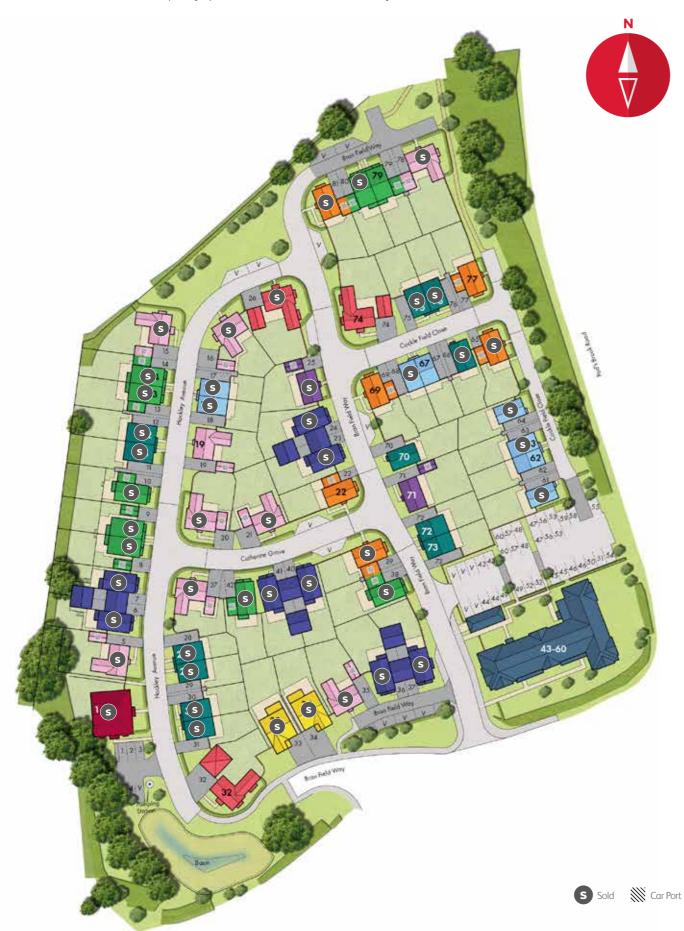

croudacehomes



# 5 STAR AWARD WINNING HOME BUILDER

Croudace Homes is delighted to have been awarded an HBF 5 Star Home Builder Customer Satisfaction Award for the eleventh year running. More than 9 out of 10 of our customers would recommend our homes to their friends.











SILK ROW IS A CHARMING NEW DEVELOPMENT OF 2, 3 AND 4 BEDROOM HOMES IN BRAINTREE, A WELCOMING TOWN ON THE EDGE OF RURAL NORTH ESSEX.

# GENERAL DEVELOPMENT LAYOUT

Each home within Silk Row is considered in design, generous in proportion and gives peace of mind with the distinctive high quality specification and service offered by a Croudace built home.





THE WESTBOURNE
4 BEDROOM HOME
PLOTS 26, 32 & 74



THE CHAILEY
4 BEDROOM HOME
PLOTS 33 & 34



THE CRANBROOK
4 BEDROOM HOME
PLOTS 6, 7, 23, 24, 36, 37, 40 & 41



THE BEAZLEY
3 BEDROOM HOME
PLOTS 5, 15, 16, 19, 20, 21, 27, 35 & 78



THE SHIPTON
3 BEDROOM HOME
PLOTS 8, 9, 10, 13, 14, 38, 42, 79 & 80



THE CHALGROVE
3 BEDROOM HOME
PLOTS 22, 39, 65, 69, 77 & 81



THE BRIGHTWELL

3 BEDROOM HOME
PLOTS 25 & 71



THE UPTON
2 BEDROOM HOME
PLOTS 11, 12, 28, 29, 30, 31, 66, 70, 72, 73, 75 & 76



THE ASHBANK
2 BEDROOM HOME
PLOTS 17, 18, 61, 62, 63, 64, 67 & 68



HARLINGTON COURT

2 BEDROOM HOME

PLOTS 43, 44, 45, 46, 47, 48, 49, 50, 51, 52, 53, 54, 55, 56, 57, 58, 59 & 60



COURTAULD HOUSE

1 BEDROOM HOME
PLOTS 1, 2, 3 & 4

# THE WESTBOURNE

4 BEDROOM HOME



#### MODERN KITCHEN SPACE AND