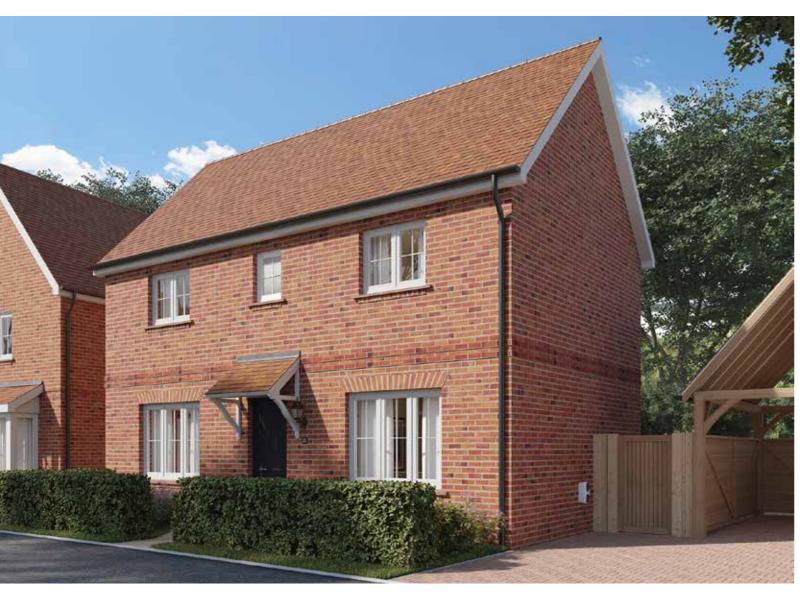

ed)
- TV point to Living Room, Kitchen/Dining Area and all bedrooms
- Cat 6 Home Network points to Living Room and Principal Bedroom

# **EXTERNAL FEATURES**

- Timber framed car port
- Driveway Parking
- External power point, EV ready (subject to layout)
- Outdoor patio space with gated access
  - Cycle store
  - Wireless doorbell
  - Motion activated front entrance light
  - Easy clean hinges to all windows above ground floor level
  - Slate tile door number
  - Slim space saver water butt



## FIRST FLOOR

Principal Bedroom

3.54m x 2.89m 11' 7" x 9' 5"

Bedroom 2

2.85m x 2.77m 9' 4" x 9' 1"

Bedroom 3

3.49m x 2.08m 11' 5" x 6' 9"



#### **GROUND FLOOR**

Kitchen/Dining Area

5.04m x 2.84m 16' 6" x 9' 3"

Living Room

5.04m x 3.44m 16' 6" x 11' 3"

# THE BRIGHTWELL

3 BEDROOM HOME



#### MODERN KITCHEN SPACE

- Paula Rosa Manhattan designed Kitchen
- High quality furniture with soft close doors/drawers and LED pelmet lighting
- Laminate worktops with up-stand to Kitchen
- Chimney extractor hood
- Stainless steel single electric oven
- Induction hob with glass splashback
- Space for fridge/freezer
- Integrated washing machine

#### **DECORATION AND JOINERY**

- Vertical 5 panel moulded internal doors
- Built-in wardrobe to Principal Bedroom

## QUALITY BATHROOM, EN SUITE AND CLOAKROOM

- Handmade British Quality Bathrooms by Utopia • Fitted furniture to Bathroom and En Suite
- White sanitaryware and chrome fittings
- Bath with thermostatic bath/shower mixer and screen
- Shower enclosure with thermostatic shower in En Suite
- Ceramic wall tiles
- Heated towel radiator