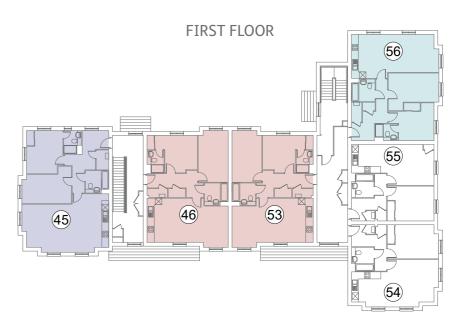

# HARLINGTON COURT

2 BEDROOM HOME

## STYLE A - GROUND FLOOR

Kitchen/Living/Dining Area 7.55m x 4.87m 24' 9" x 15' 11"

Principal Bedroom

3.28m x 3.92m 10' 9" x 12' 10"

Bedroom 2

4.54m x 2.62m 14' 10" x 8' 7"

## STYLE B - GROUND FLOOR

Kitchen/Living/Dining Area 7.45m x 4.02m 24' 5" x 13' 2"

Principal Bedroom

2.98m x 3.10m 9' 9" x 10' 1"

Bedroom 2

2.75m x 4.69m 9' 0" x 15' 4"

FIRST FLOOR SECOND FLOOR **GROUND FLOOR** FIRST FLOOR SECOND FLOOR

# STYLE C - GROUND FLOOR

Kitchen/Living/Dining Area 8.00m x 4.01m 26' 2" x 13' 2"

Principal Bedroom

3.20m x 2.67m 10' 5" x 8' 9"

Bedroom 2

4.58m x 2.61m 15' 0" x 8' 6"

GROUND FLOOR FIRST FLOOR

SECOND FLOOR