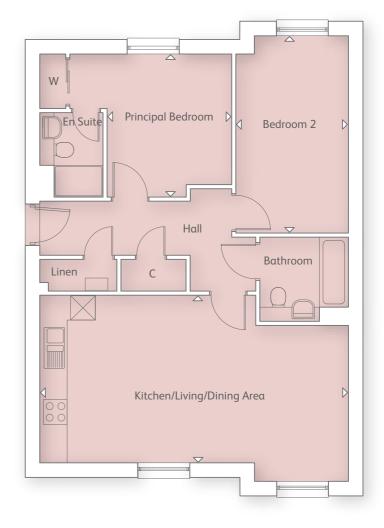

# HARLINGTON COURT

2 BEDROOM HOME

## STYLE A - GROUND FLOOR

Kitchen/Living/Dining Area 7.55m x 4.87m 24' 9" x 15' 11"

Principal Bedroom

3.28m x 3.92m 10' 9" x 12' 10"

Bedroom 2

4.54m x 2.62m 14' 10" x 8' 7"