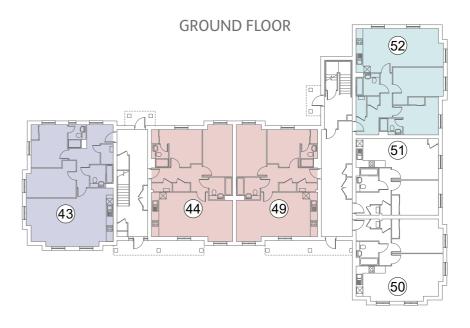

# HARLINGTON COURT

2 BEDROOM HOME

## STYLE A - GROUND FLOOR

Kitchen/Living/Dining Area 7.55m x 4.87m 24' 9" x 15' 11"

Principal Bedroom

3.28m x 3.92m 10' 9" x 12' 10"

Bedroom 2

4.54m x 2.62m 14' 10" x 8' 7"

## STYLE B - GROUND FLOOR

Kitchen/Living/Dining Area 7.45m x 4.02m 24' 5" x 13' 2"

Principal Bedroom

2.98m x 3.10m 9' 9" x 10' 1"

Bedroom 2

2.75m x 4.69m 9' 0" x 15' 4"

FIRST FLOOR SECOND FLOOR **GROUND FLOOR** FIRST FLOOR SECOND FLOOR

# STYLE C - GROUND FLOOR

Kitchen/Living/Dining Area 8.00m x 4.01m 26' 2" x 13' 2"

Principal Bedroom

3.20m x 2.67m 10' 5" x 8' 9"

Bedroom 2

4.58m x 2.61m 15' 0" x 8' 6"

GROUND FLOOR FIRST FLOOR

SECOND FLOOR