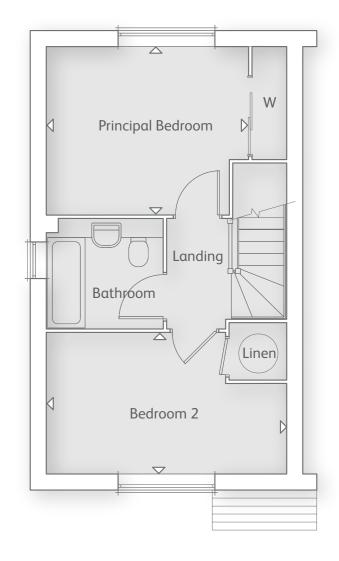

# THE CRANBROOK

4 BEDROOM HOME

## FIRST FLOOR

| Principal Bedroom<br>3.31m x 3.14m | 10' 10" x 10' 3 |
|------------------------------------|-----------------|
| Bedroom 2<br>4.84m x 2.91m         | 15' 10" x 9' 6" |
| Bedroom 3<br>3.77m x 2.47m         | 12' 4" x 8' 1"  |
| Bedroom 4<br>2.75m x 2.24m         | 9' 0" x 7' 4"   |